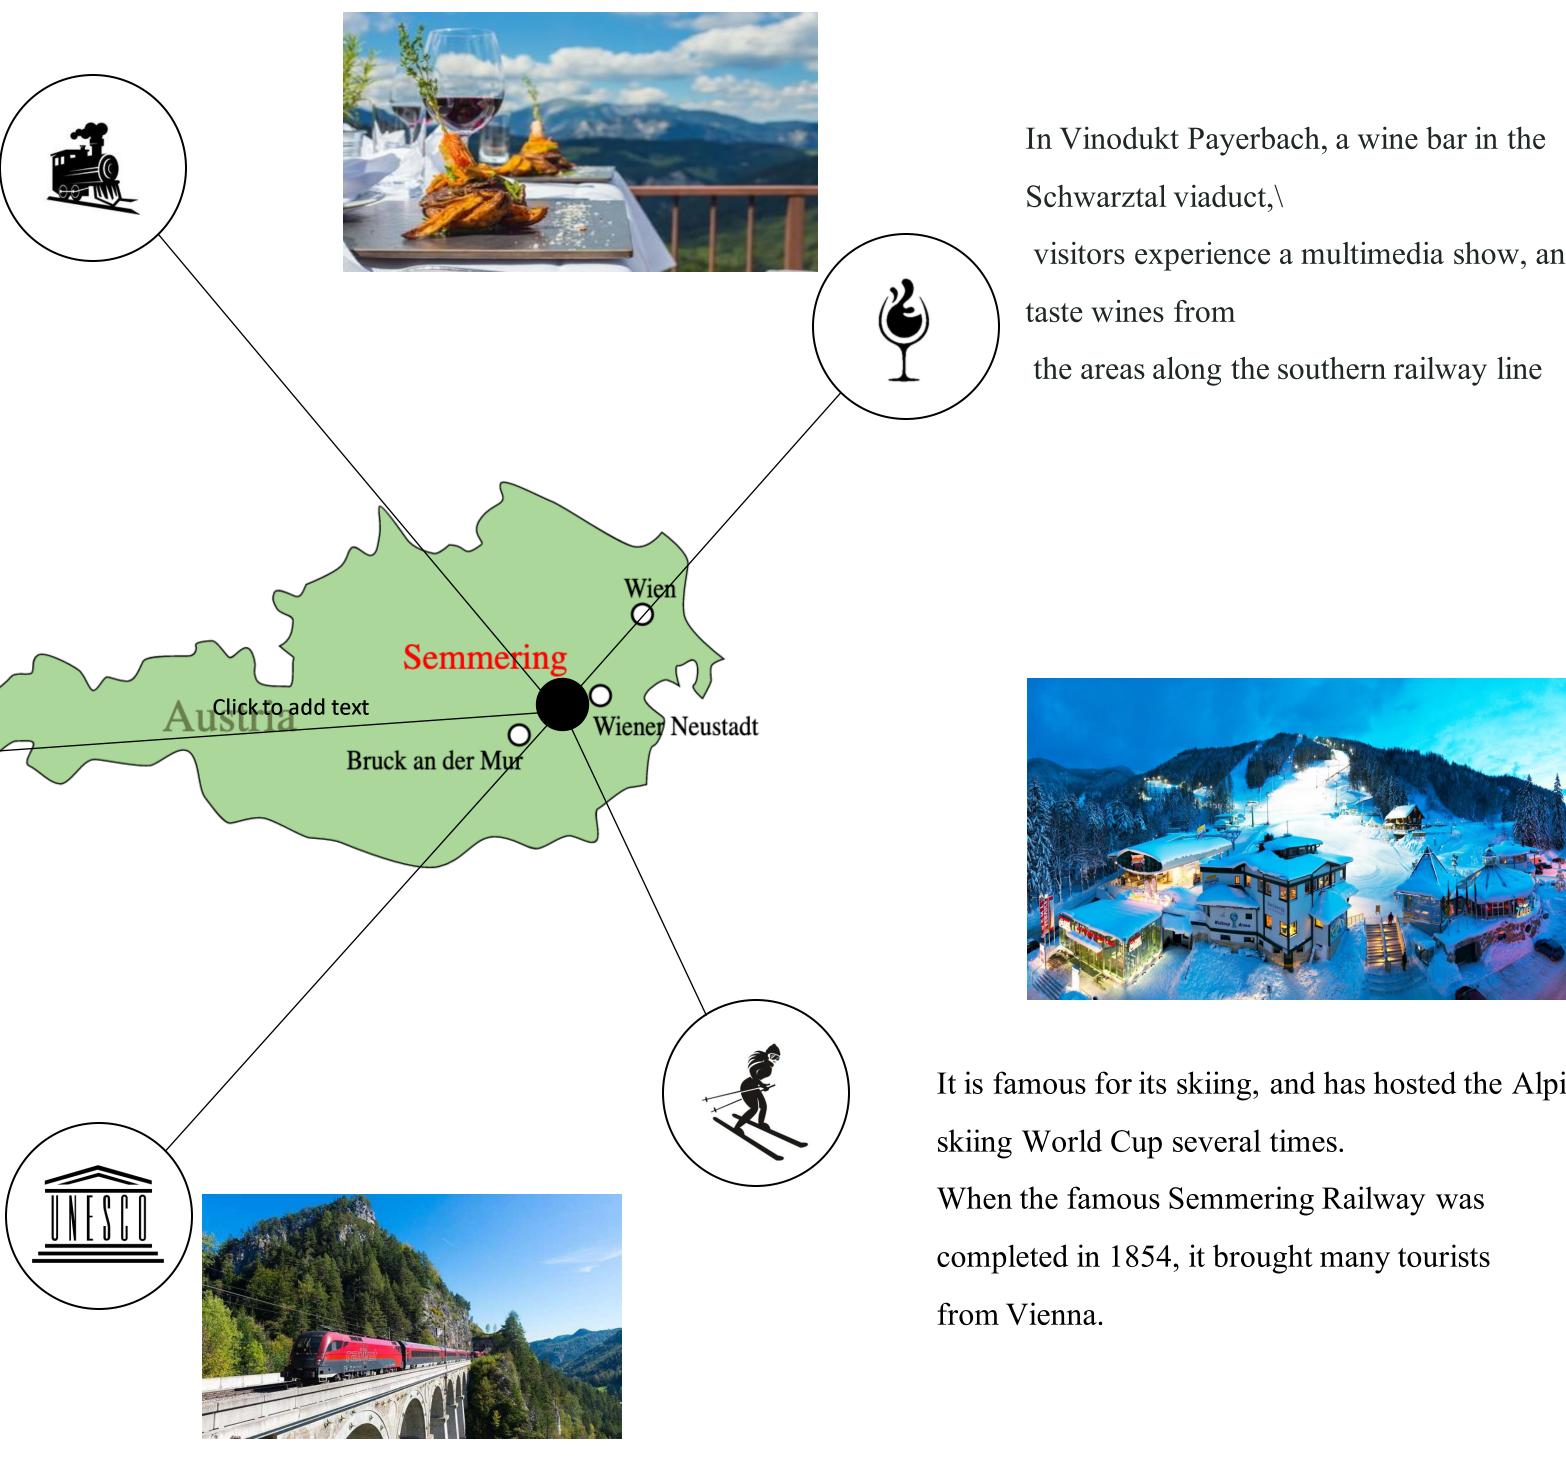

## Our research

There are several exhibits arranged at stations along the route. At Semmering there is an indoor exhibition of the construction process and a model, and outdoor exhibits as well as a memorial to Carl Ritter von Ghega.

On December 2, 1998, the UNESCO World Heritage Committee inscribed the Semmering Railway as the world's first railway on the world heritage list. The justification for inscription of the "Ghega Railway" read "the Semmering Railway represents an outstanding technological solution to a major physical problem in the construction of early railways