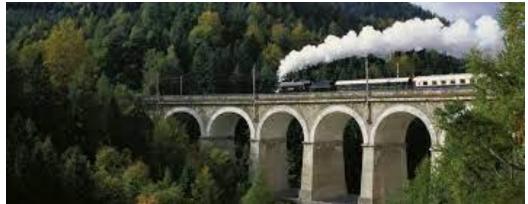

On December 2, 1998, the UNESCO World Heritage Committee inscribed the Semmering Railway as the world's first railway on the world heritage list. The justification for inscription of the "Ghega Railway" read "the Semmering Railway represents an outstanding technological solution to a major physical problem in the construction of early railways