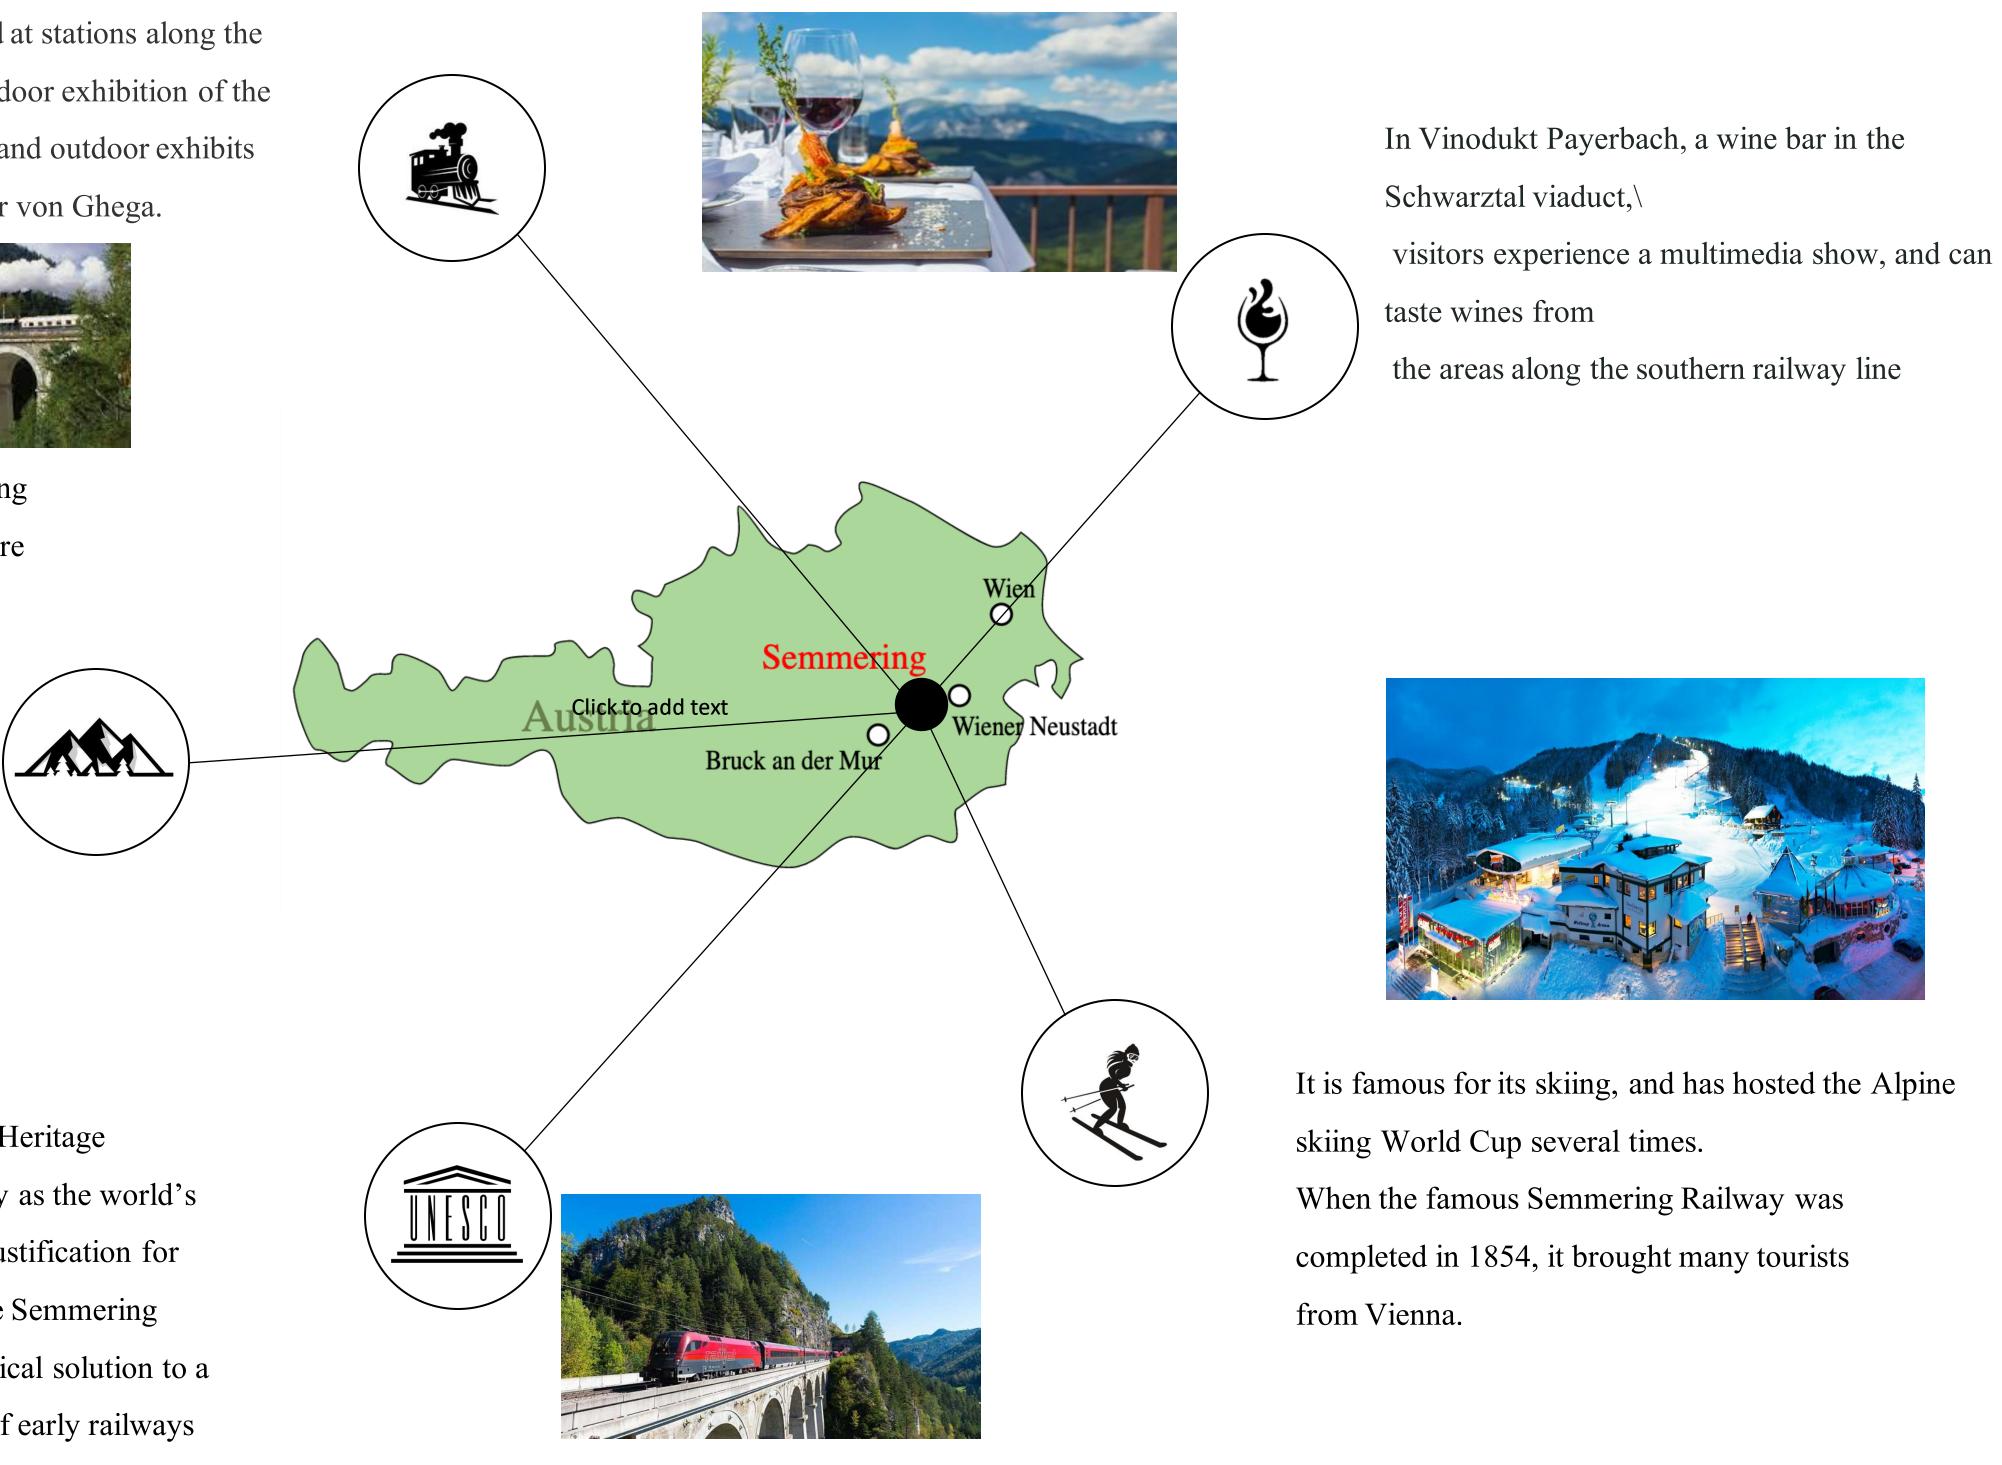

## Our research

There are several exhibits arranged at stations along the route. At Semmering there is an indoor exhibition of the construction process and a model, and outdoor exhibits as well as a memorial to Carl Ritter von Ghega.

On December 2, 1998, the UNESCO World Heritage Committee inscribed the Semmering Railway as the world's first railway on the world heritage list. The justification for inscription of the "Ghega Railway" read "the Semmering Railway represents an outstanding technological solution to a major physical problem in the construction of early railways