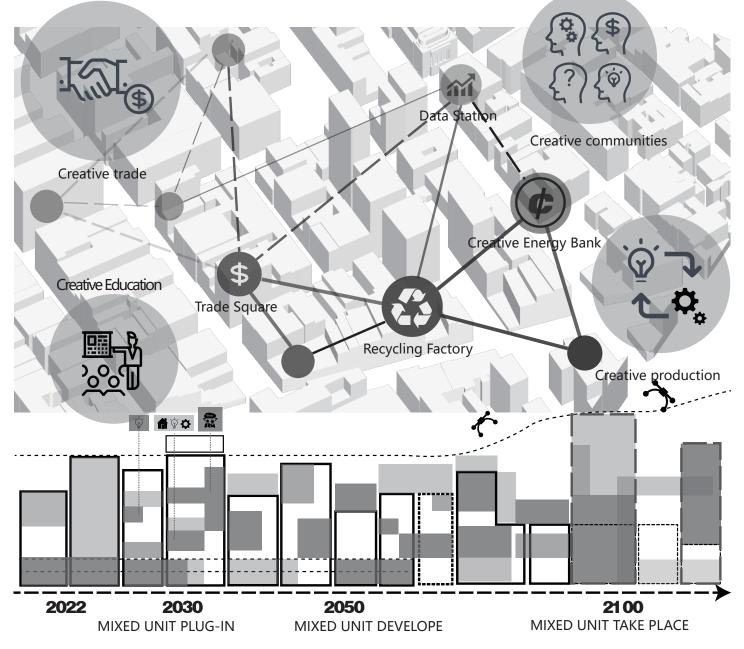

Through the establishment of symbiosis and "co construction" mechanism, create an environment suitable for the development of creative industry community, and form the relationship within the unit and between units.