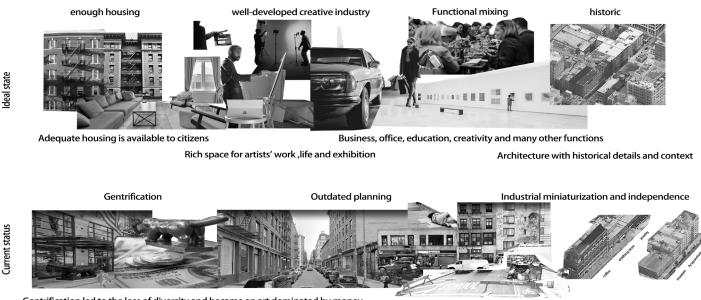

## Ideal state and Current reason

Gentrification led to the loss of diversity and became an art dominated by money

The old zoning planning concept leads to unbalanced development

The industry lacks mutually beneficial relations

pictures are from:

[1]https://unsplash.com/ [2]Google Earth

This area can have sufPcient housing for people working here, and the regional art and creative industry is booming. The area can be mixed with various functions. In addition, the region can continue to maintain its original history and culture.

At present, the reason for the poor development is that gentriPcation leads to the loss of diversity, and the situation that money dominates art. Besides, it is because the old planning concept has led to outdated planning, and Pnally led to the imbalance of development. Finally, the industries in this area are too independent and small and lack of mutually benePcial relations.