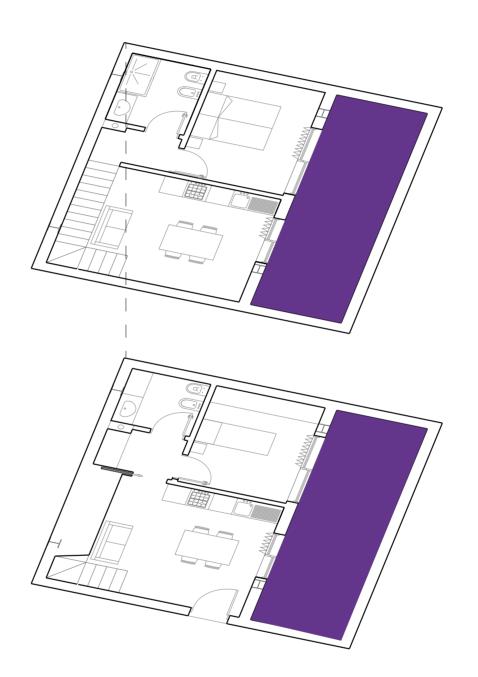

#### **DUPLEX - TEMPORARY USE**

total sq.m: **268 sq.m** sq.m per unit: **67 sq.m** sq.m lodge: **5 sq.m** no. of units: **4** no. of inhabitants: **16** 

#### DUPLEX 2.1

total sq.m: **70 sq.m** sq.m per unit: **70 sq.m** no. of units: **1** no. of inhabitants: **4** 

#### **DUPLEX WITH PATIO**

total sq.m: **140 sq.m** sq.m per unit: **70 sq.m** sq.m patio: **18 sq.m** no. of units: **2** no. of inhabitants: **8** 

#### SIMPLEX

total sq.m: sq.m per unit: no. of units: **3** no. of inhabitants: **4**  SDG