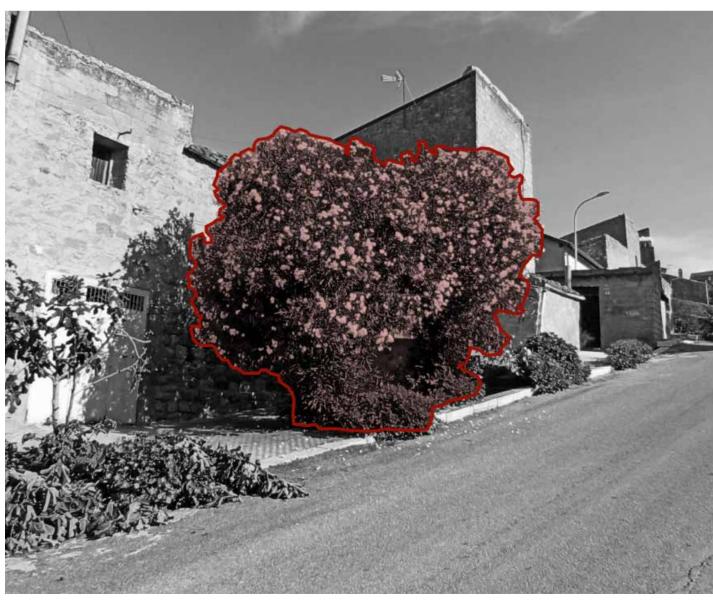

### **COMPLEXITY OF THE EXISTING - AREA E**

SLOPE

**STAIRS** 

GREENERY

SKYLINE

**SPACE IN - BETWEEN** 

COURTYARD