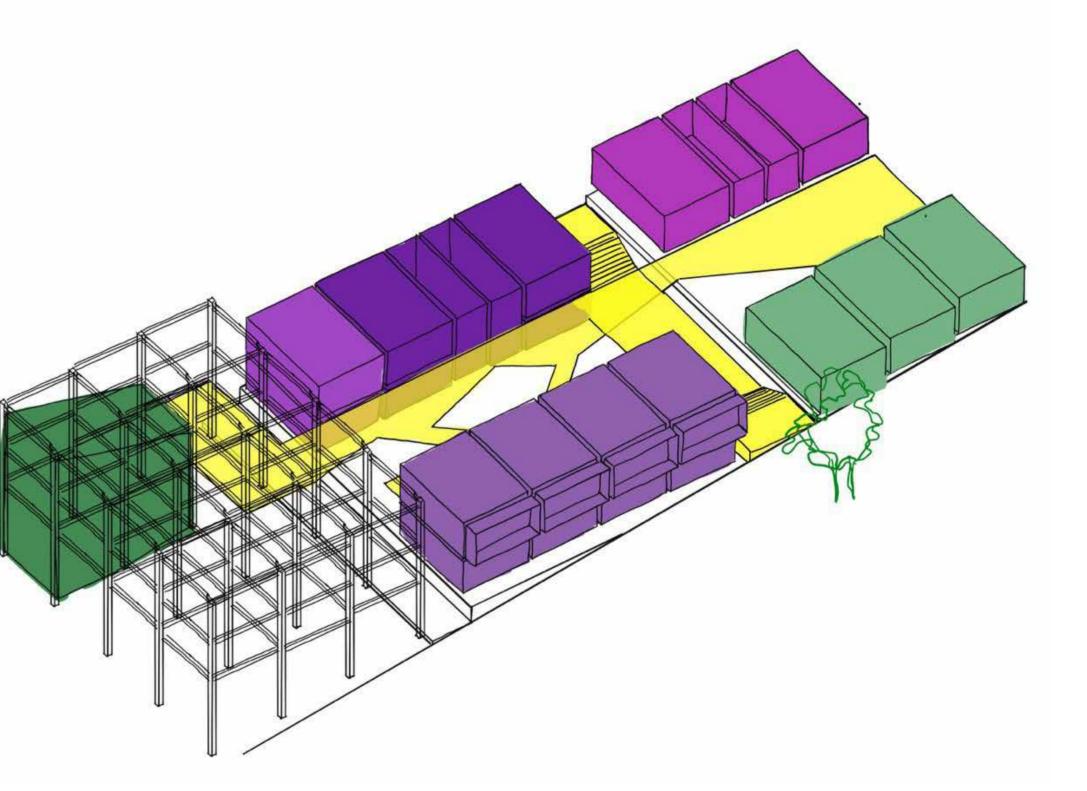

### **HOUSING TIPOLOGY**

#### **DUPLEX - TEMPORARY USE**

total sq.m: **268 sq.m** sq.m per unit: **67 sq.m** sq.m lodge: **5 sq.m** no. of units: **4** no. of inhabitants: **16** 

#### DUPLEX 2.1

total sq.m: **70 sq.m** sq.m per unit: **70 sq.m** no. of units: **1** no. of inhabitants: **4** 

#### **DUPLEX WITH PATIO**

total sq.m: **140 sq.m** sq.m per unit: **70 sq.m** sq.m patio: **18 sq.m** no. of units: **2** no. of inhabitants: **8** 

#### SIMPLEX

total sq.m: sq.m per unit: no. of units: **3** no. of inhabitants: **4**  SDG