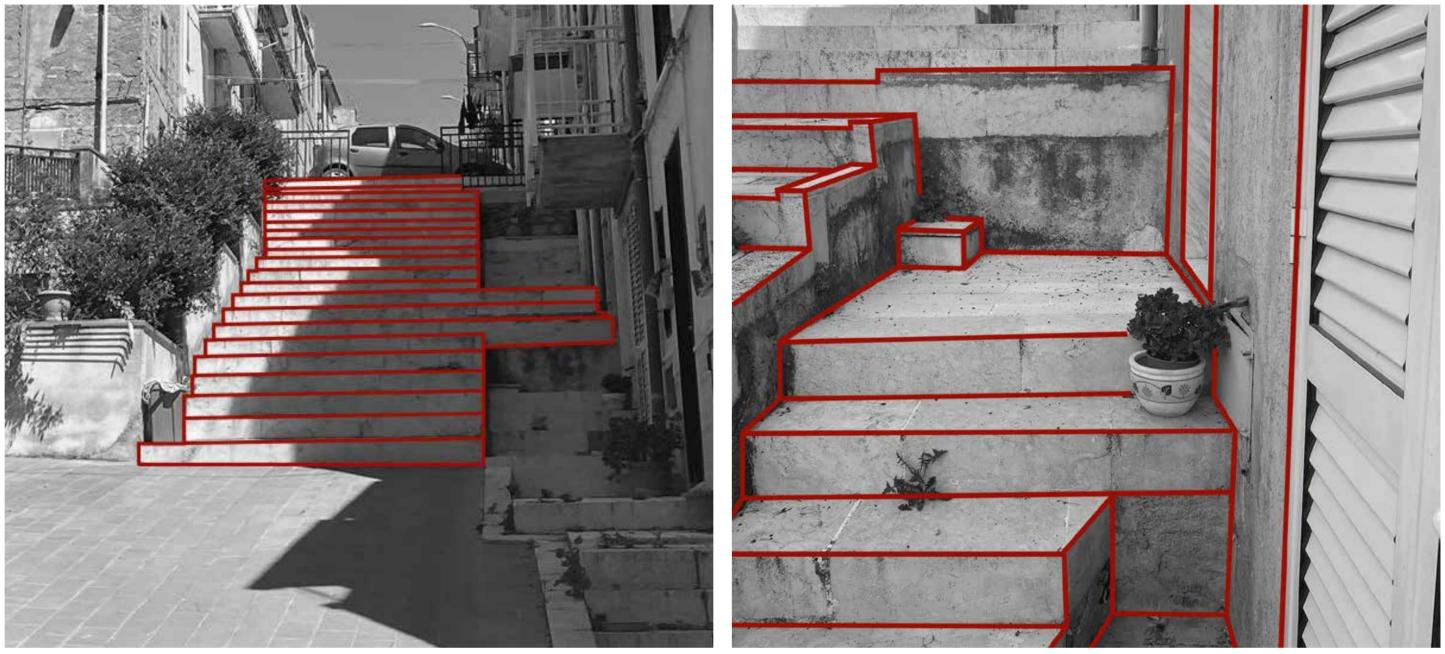

### **COMPLEXITY OF THE EXISTING - AREA E**

SLOPE

**STAIRS** 

GREENERY

SKYLINE

**SPACE IN - BETWEEN** 

COURTYARD