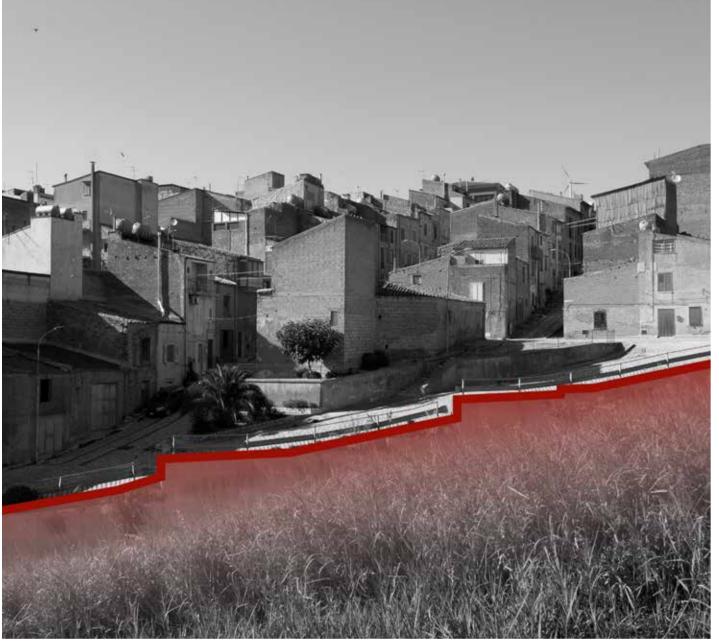

### **COMPLEXITY OF THE EXISTING - AREA E**

SLOPE

**STAIRS** 

GREENERY

SKYLINE

**SPACE IN - BETWEEN** 

COURTYARD

### **NEW OROGRAPHY**