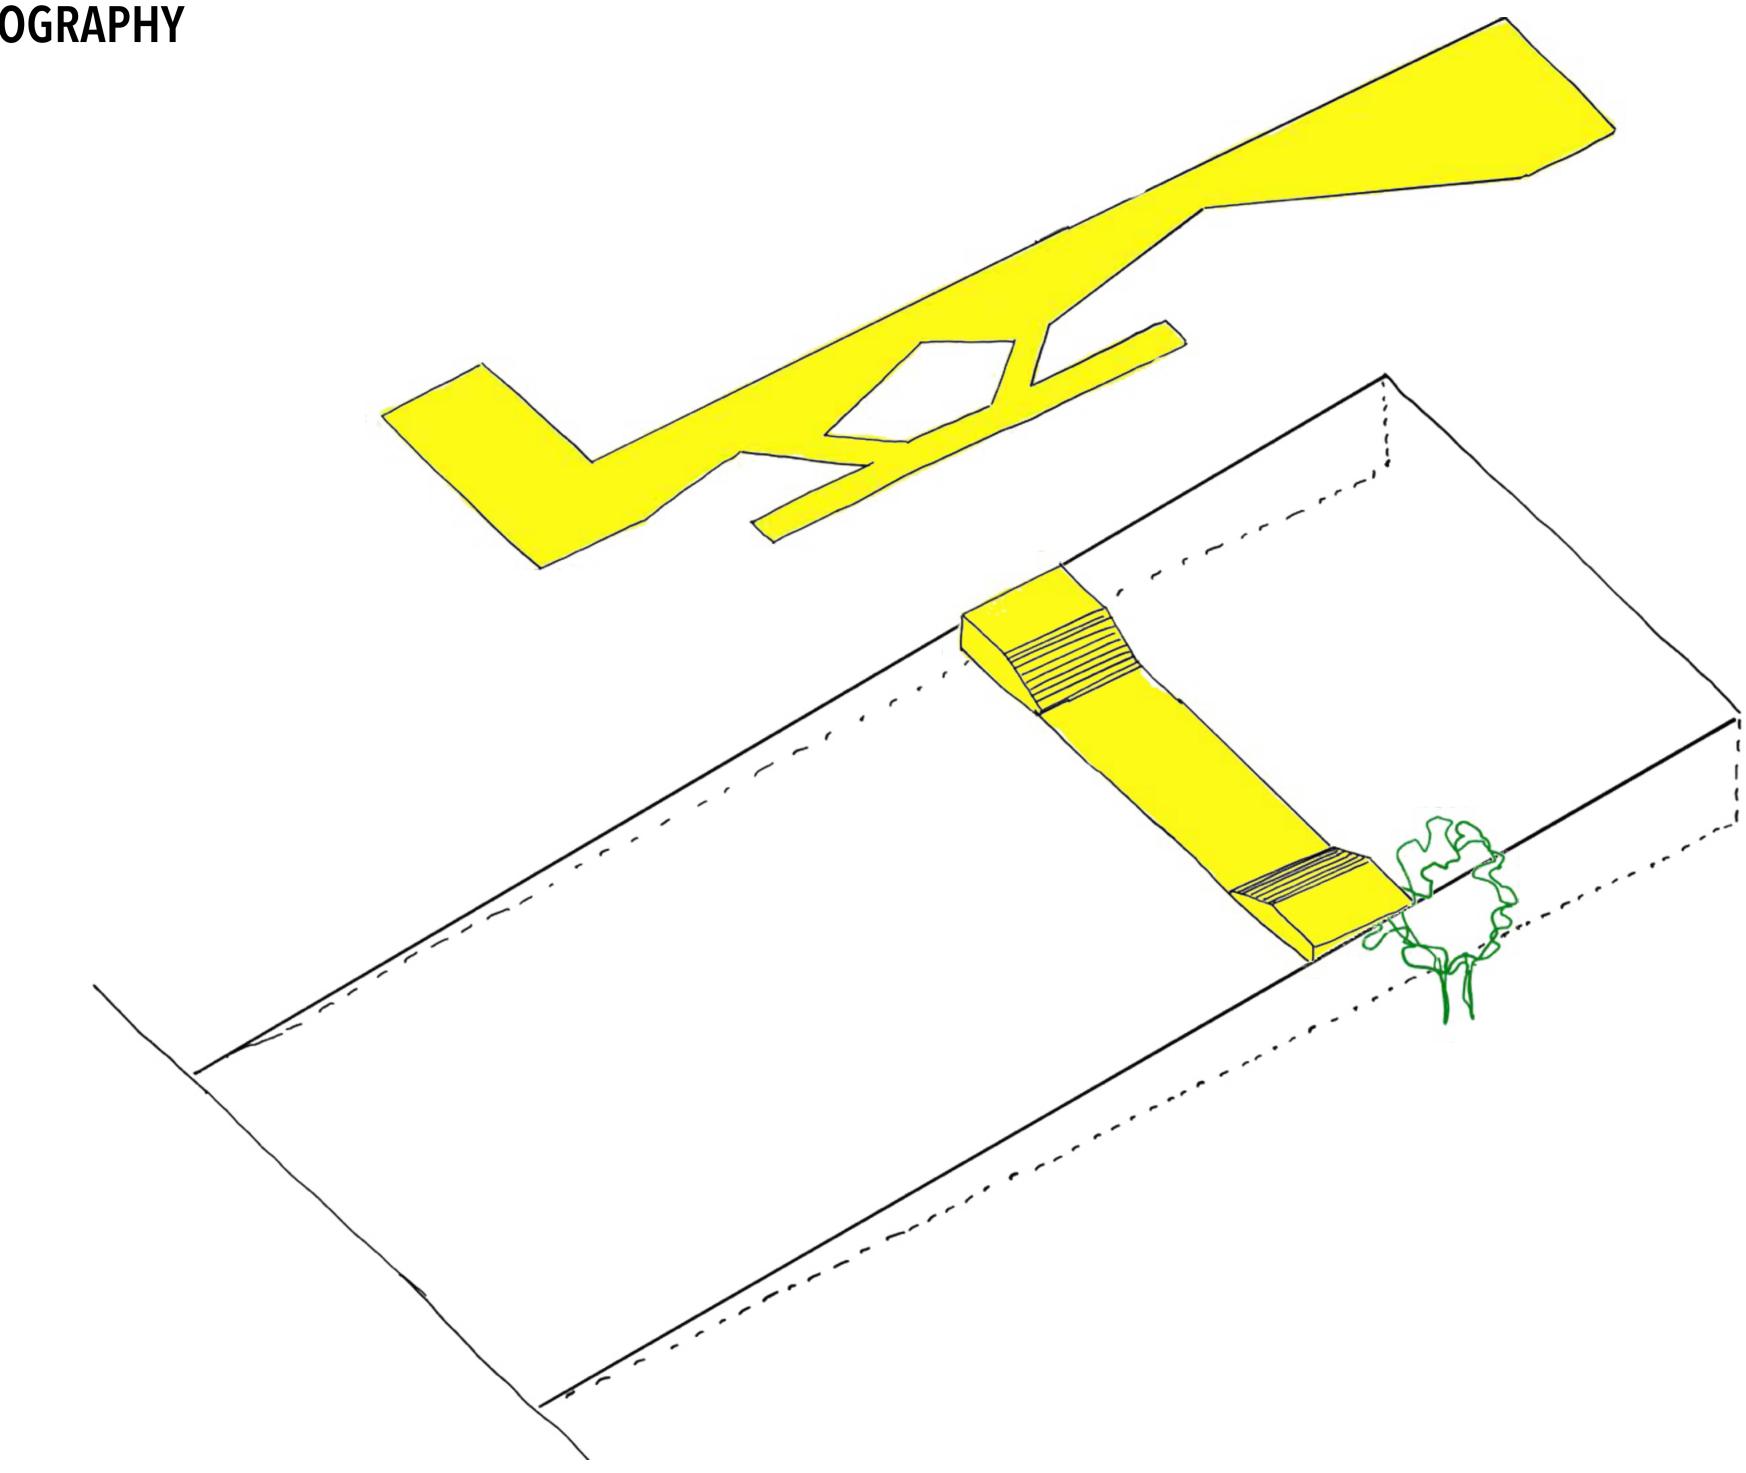

#### **DUPLEX - TEMPORARY USE**

total sq.m: **268 sq.m** sq.m per unit: **67 sq.m** sq.m lodge: **5 sq.m** no. of units: **4** no. of inhabitants: **16** 

#### DUPLEX 2.1

total sq.m: **70 sq.m** sq.m per unit: **70 sq.m** no. of units: **1** no. of inhabitants: **4** 

#### **DUPLEX WITH PATIO**

total sq.m: **140 sq.m** sq.m per unit: **70 sq.m** sq.m patio: **18 sq.m** no. of units: **2** no. of inhabitants: **8** 

#### SIMPLEX

total sq.m: sq.m per unit: no. of units: **3** no. of inhabitants: **4**  SDG