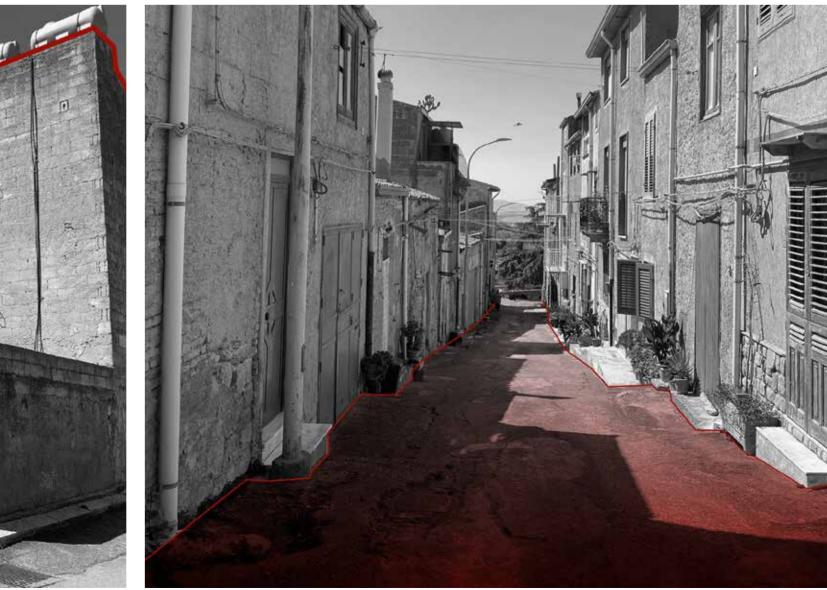

### **COMPLEXITY OF THE EXISTING - AREA E**

SLOPE

**STAIRS** 

GREENERY

SKYLINE

**SPACE IN - BETWEEN** 

COURTYARD

### **NEW OROGRAPHY**