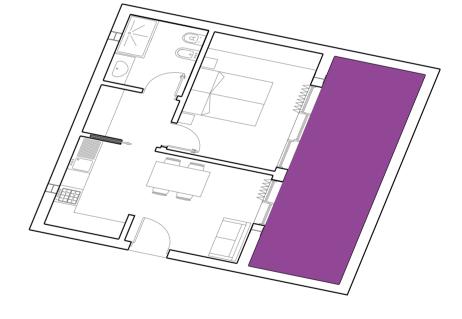

#### DUPLEX 2.1

total sq.m: **70 sq.m** sq.m per unit: **70 sq.m** no. of units: **1** no. of inhabitants: **4** 

#### **DUPLEX WITH PATIO**

total sq.m: **140 sq.m** sq.m per unit: **70 sq.m** sq.m patio: **18 sq.m** no. of units: **2** no. of inhabitants: **8** 

#### SIMPLEX

total sq.m: sq.m per unit: no. of units: **3** no. of inhabitants: **4**  SDG